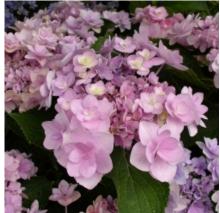

## You&Me Forever

HYDRANGEA MACROPHYLLA

Hydrangea macrophylla You&Me® 'Forever' is one of a series of Hydrangea characterised by their amazing double flowers, bountiful blooms, compact growth and sturdy root system. You&Me® Hydrangeas flower in expressive, emotional colours, dark pink or blue, often depending on the PH-level of the soil. They bloom intensively throughout summer making You&Me® Hydrangeas perfect for the balcony or patio. They are also great as shrub borders, in mass plantings, or mixed with other plants in garden beds. They perform best in moist, well-drained soil in full sun, or partial shade, and are winter hardy to -22° Celsius. Prune in late winter for an abundance of flowers in summer. Deciduous.