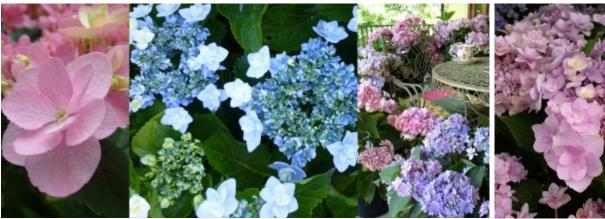

## You&Me Forever

HYDRANGEA MACROPHYLLA

Hydrangea macrophylla You&Me® 'Forever' is one of a series of Hydrangea characterised by their amazing double flowers, bountiful blooms, compact growth and sturdy root system. You&Me® Hydrangeas flower in expressive, emotional colours, dark pink or blue, often depending on the PH-level of the soil. They bloom intensively throughout summer making You&Me® Hydrangeas perfect for the balcony or patio. They are also great as shrub borders, in mass plantings, or mixed with other plants in garden beds. They perform best in moist, well-drained soil in full sun, or partial shade, and are winter hardy to -22° Celsius. Prune in late winter for an abundance of flowers in summer. Deciduous.