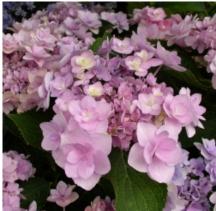

You&Me Emotion
HYDRANGEA MACROPHYLLA

Hydrangea macrophylla You&Me® 'Emotion' is one of a series of Hydrangea characterised by their amazing double flowers, bountiful blooms, compact growth and sturdy root system. You&Me® Hydrangeas flower in expressive, emotional colours, dark pink or blue, often depending on the PH-level of the soil. They bloom intensively throughout summer making You&Me® Hydrangeas perfect for the balcony or patio. They are also great as shrub borders, in mass plantings, or mixed with other plants in garden beds. They perform best in moist, well-drained soil in full sun, or partial shade, and are winter hardy to -22° Celsius. Prune in late winter for an abundance of flowers in summer. Deciduous.