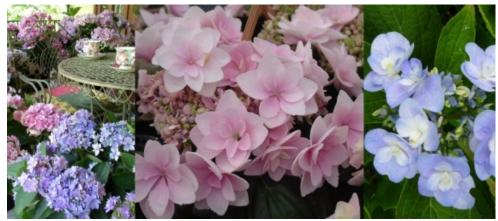

You&Me Emotion
HYDRANGEA MACROPHYLLA

Hydrangea macrophylla You&Me® 'Emotion' is one of a series of Hydrangea characterised by their amazing double flowers, bountiful blooms, compact growth and sturdy root system. You&Me® Hydrangeas flower in expressive, emotional colours, dark pink or blue, often depending on the PH-level of the soil. They bloom intensively throughout summer making You&Me® Hydrangeas perfect for the balcony or patio. They are also great as shrub borders, in mass plantings, or mixed with other plants in garden beds. They perform best in moist, well-drained soil in full sun, or partial shade, and are winter hardy to -22° Celsius. Prune in late winter for an abundance of flowers in summer. Deciduous.