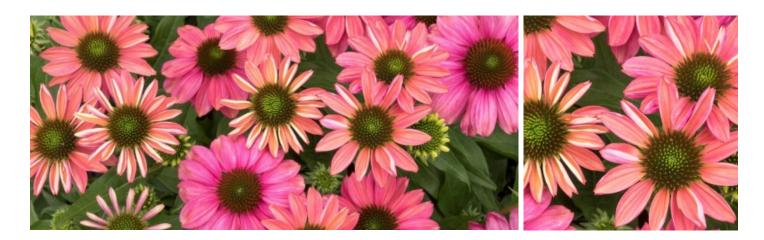

## **Evolution Colorific**

ECHINACEA PURPUREA

Colour galore with Echinacea Evolution Colorific! Aptly named, Evolution 'Colorific' produces a beautiful spectrum of colours ranging from soft yellow and peach through to bright pink shades. These blooms are framed by lush green foliage and detailed with a lively green cone. This prolific specimen will bring an abundant burst of colour to your garden blooming from late spring right through to the end of summer. Wonderful in pots on the terrace, in beds and borders and simply stunning planted on mass. Best planted in full sun and in well-drained soil.