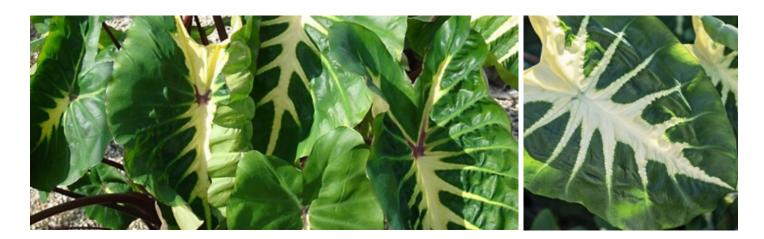

White Lava COLOCASIA ESCULENTA

'White Lava' is a unique addition to the Colocasia ROYAL HAWAIIAN® series with its distinctive white stripe that runs down into the veins, creating a stunning pattern against the rich green foliage. These large luscious leaves are perfect to give your garden or patio a tropical feel. With its tidy clumping habits the ROYAL HAWAIIAN® series work well in a container, garden or larger landscape setting, making them extremely versatile. Sturdy and disease resistant 'White Lava' are happy in full-sun, partial-sun and even semi-shade and perform best with moderate to moist water conditions.