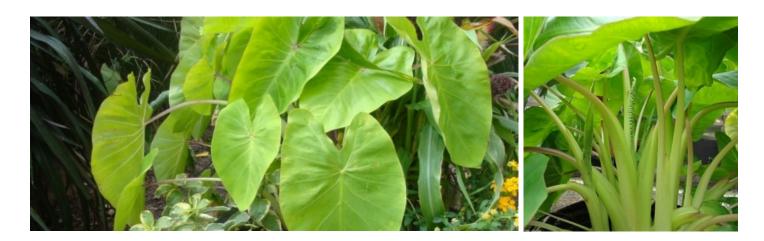

Maui Gold COLOCASIA ESCULENTA

'Maui Gold' is a vibrant addition to the Colocasia ROYAL HAWAIIAN® series with its brilliant green foliage standing on pale white stems. These large luscious leaves are perfect to give your garden or patio a tropical feel. With its tidy clumping habits the ROYAL HAWAIIAN® series work well in a container, garden or larger landscape setting, making them extremely versatile. Sturdy and disease resistant 'Maui Gold' are happy in full-sun, partial-sun and even semishade and perform best with moderate to moist water conditions.