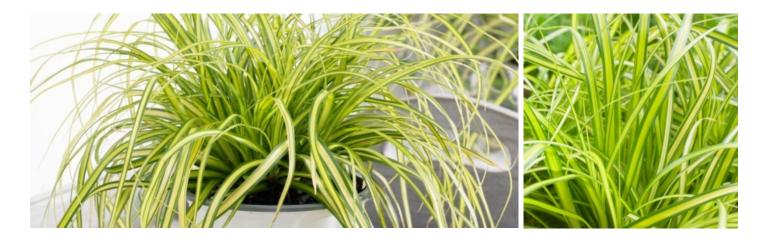

## Eversheen

CAREX OSHIMENSIS

Carex oshimensis 'Eversheen' is part of the Carex EverColor™ series, a modern ornamental grass range. Striking lime green foliage is lined with a rich green border making 'Eversheen' a highlight plant for year round designs. The fine, arching foliage of this decorative grass works as the perfect counterpoint to floral arrangements. Pair with perennials and bulbs to create a dynamic container, use in pots, on roof gardens, in living walls and garden beds for year round colour and texture. As with all the Carex EverColor™ series 'Eversheen' is low maintenance and easy-to-grow. Likes to be in moist but well draining soil and grows well in full sun, partial shade and shady areas.