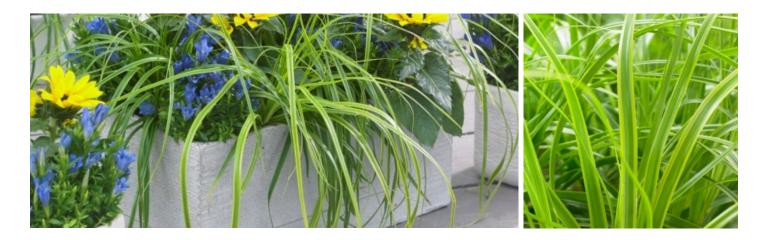

## **Everlime**

CAREX OSHIMENSIS

Carex oshimensis 'Everlime' is part of the Carex EverColor™ series, a modern ornamental grass range. Sublime green foliage accented with stripes of lime make 'Everlime' a highlight plant for year round designs. The fine, arching foliage of this decorative grass works as the perfect counterpoint to floral arrangements. Pair with perennials and bulbs to create a dynamic container, use in pots, on roof gardens, in living walls and garden beds for year round colour and texture. As with all the Carex EverColor™ series 'Everlime' is low maintenance and easy-to-grow. Likes to be in moist but well draining soil and grows well in full sun, partial shade and shady areas.