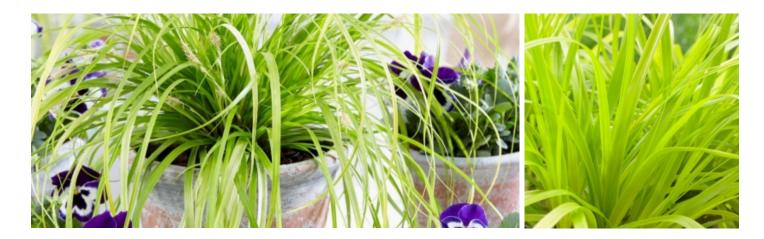

## Everillo

CAREX OSHIMENSIS

Carex oshimensis 'Everillo' is part of the Carex EverColor™ series, a modern ornamental grass range. 'Everillo' is distinctive for its brilliant lime yellow foliage, and is a highlight plant for year round designs. The fine, arching foliage of this decorative grass works as the perfect counterpoint to floral arrangements. Pair with perennials and bulbs to create a dynamic container, use in pots, on roof gardens, in living walls and garden beds for year round colour and texture. As with all the Carex EverColor™ series 'Everillo' is low maintenance and easy-to-grow. Likes to be in moist but well draining soil and grows well in full sun, partial shade and shady areas.