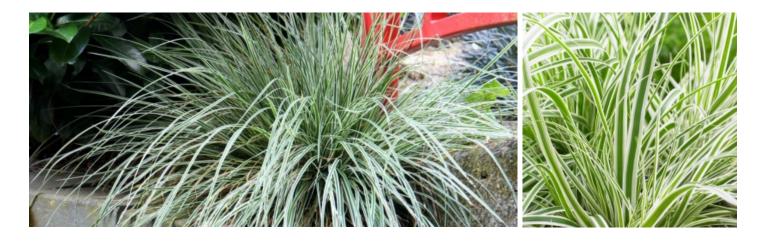

## **Everest**

CAREX OSHIMENSIS

Carex oshimensis 'Everest' is part of the Carex EverColor™ series, a modern ornamental grass range. 'Everest' has eyecatching white striped foliage, and is a highlight plant for year round designs. The fine, arching foliage of this decorative grass works as the perfect counterpoint to floral arrangements. Pair with perennials and bulbs to create a dynamic container, use in pots, on roof gardens, in living walls and garden beds for year round colour and texture. As with all the Carex EverColor™ series 'Everest' is low maintenance and easy-to-grow. Likes to be in moist but well draining soil and grows well in full sun, partial shade and shady areas.