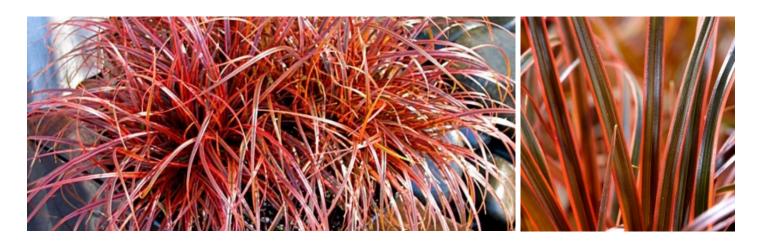

## Everflame (syn. Belinda's Find)

UNCINIA RUBRA

A bright and colourful, sub-alpine sedge that adds drama and structure to containers, rockeries and the front of borders. Uncinia rubra 'Everflame' has fabulous, grass-like, bronze foliage with scarlet margins, which persists throughout the winter months in a fiery year-round display. This vibrant 'Red Hook Sedge' is a hardy, clump forming, perennial that will creep gently around damp (not boggy) areas of the garden. Best in full sun to enhance foliage colour. Evergreen.