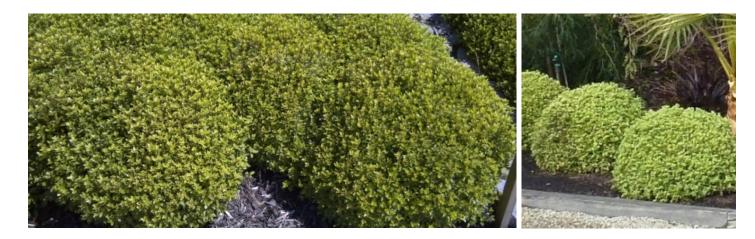

## PITTOSPORUM TENUIFOLIUM

A delicious evergreen shrub for its compact, naturally ball-shaped habit. Beach Ball makes a great container plant or small hedge border. Its medium-sized bright green leaves add attractive uniform texture. Unlike similar varieties, Beach Ball requires less frequent pruning to maintain its shape and truly is compact. Evergreen.

**PROTECTION STATUS** 

H 50cm x W 50cm

N/A

Bright green

Tight round, ball-shaped

Cutting

Moderate tolerance

6+