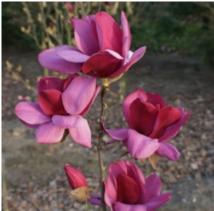

## **Emperor**

MAGNOLIA HYBRID

Magnolia 'Emperor' is another beauty, bred by revered New Zealand breeder Vance Hooper, and a true monarch of the magnolia world. Magnificent with its bountiful display of dark pink flowers that grow to an impressive 30cm diameter, 'Emperor' puts on a stunning early spring display. Glossy green leaves add a lovely background to a second round of flowering in summer. 'Emperor' is perfect as a garden feature tree but also wonderful in containers on the terrace. Plant in moist free draining, fertile soils with full sun for at least half the day. Winter hardy to -15 °C. Deciduous.