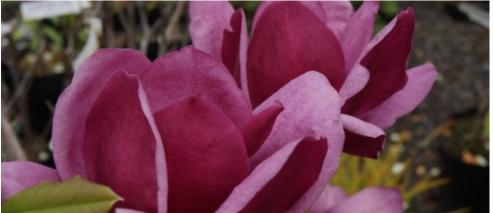

## **Emperor**

MAGNOLIA HYBRID

Magnolia 'Emperor' is another beauty, bred by revered New Zealand breeder Vance Hooper, and a true monarch of the magnolia world. Magnificent with its bountiful display of dark pink flowers that grow to an impressive 30cm diameter, 'Emperor' puts on a stunning early spring display. Glossy green leaves add a lovely background to a second round of flowering in summer. 'Emperor' is perfect as a garden feature tree but also wonderful in containers on the terrace. Plant in moist free draining, fertile soils with full sun for at least half the day. Winter hardy to -15 °C. Deciduous.