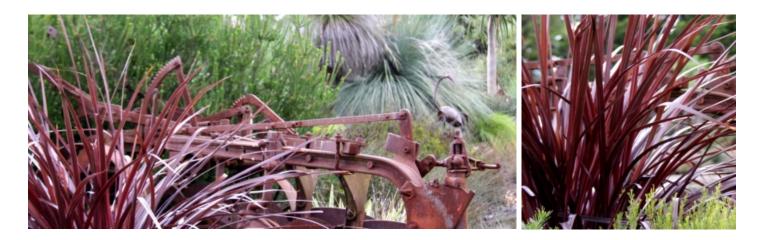

## **Design a Line Burgundy**

CORDYLINE AUSTRALIS

Unique cascading grass-like habit is ideal for containers, on patios, along walls or walkways, or as accent plants in mixed borders. This low-maintenance plant provides rich, burgundy color all year, and works great with succulents.Key Features Small white blossoms, Use Borders, beds, containers, slopes, poolside, Exposure Full sun to part shade, Bloom Season Summer.

SIZE BLOOM TIME FOLIAGE HABIT PROPAGATION METHODS HARDINESS USDA HARDINESS ZONES LICENCE PROTECTION STATUS H 1.0m x W 1.0m Summer Evergreen burgundy in colour Upright TC Frost tender 8+ Licence available world wide