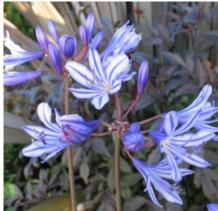

## **Gold Strike**

AGAPANTHUS PRAECOX

This colourful New Zealand selection has fantastic golden & green variegated foliage, topped from mid summer with dainty flower heads made up of deep blue buds opening to elegant picotee blue & white striped individual blooms. 'Gold Strike' is a striking accent plant, excellent for mass planting in the border or as a star performer for pots on the deck or patio. A great addition to the easy care, summer border. Drought tolerant. Hardy. 0.4 x 0.4m. Flower stem 0.6m.

H 0.6m x W 0.6m

Dainty flower heads made up of deep blue buds opening to elegant picotee

blue & white striped individual blooms.

Fantastic gold & green variegated foliage.

Tidy small - medium sized clumping habit.