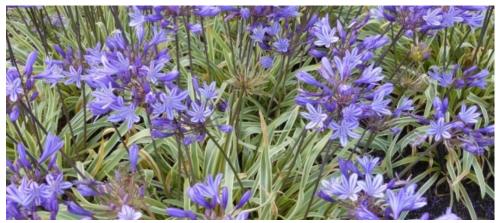

## **Gold Strike**

AGAPANTHUS PRAECOX

This colourful New Zealand selection has fantastic golden & green variegated foliage, topped from mid summer with dainty flower heads made up of deep blue buds opening to elegant picotee blue & white striped individual blooms. 'Gold Strike' is a striking accent plant, excellent for mass planting in the border or as a star performer for pots on the deck or patio. A great addition to the easy care, summer border. Drought tolerant. Hardy. 0.4 x 0.4m. Flower stem 0.6m.

H 0.6m x W 0.6m

Dainty flower heads made up of deep blue buds opening to elegant picotee

blue & white striped individual blooms.

Fantastic gold & green variegated foliage.

Tidy small - medium sized clumping habit.