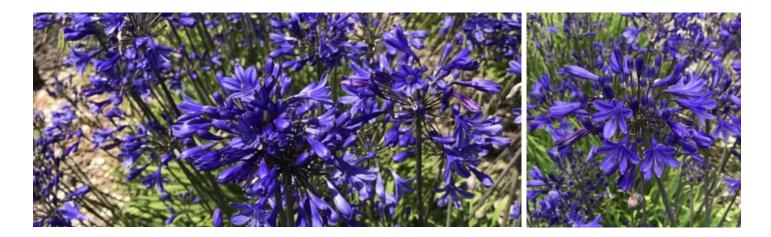

## **Brilliant Blue**

AGAPANTHUS CAMPANULAS X

Agapanthus 'Brilliant Blue' impresses with its masses of rich dark blue-purple flowers.

A prolific flowerer, 'Brilliant Blue' will shower you with blooms from spring to late summer, setting up to an incredible 100 flowers once mature.

With this intense colour and stunning flowering power 'Brilliant Blue' makes a wonderful pot and patio plant, beautiful in mass plantings and a lovely addition to any cut flower garden.

SIZE

**BLOOM TIME** 

Rich blue flower

Green

Compact and clumping

TC and divisions

Heat and cold tolerant

6-9

Licence available world wide

USPP25966