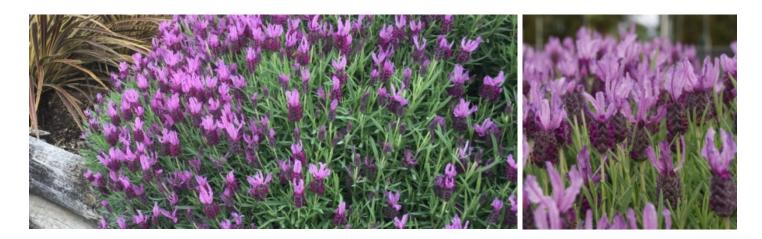

## **Riverina Gurli**

LAVANDULA STOECHAS

Compact Lavender, evergreen in frost free areas, with masses of fragrant, two-toned purple & pink flowers and a strong fragrance. Looks amazing planted en masse, makes a good border hedge and is an ideal pot specimen. Hardy and drought tolerant once established. Trim after each flowering flush to retain vigour. Best in full sun positions.