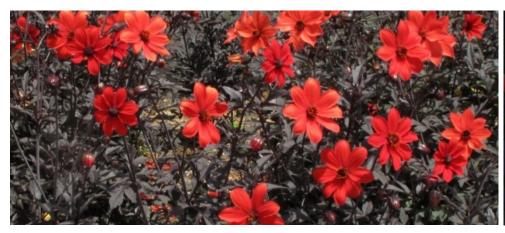

## **Mystic Enchantment**

DAHLIA VARIABILIS

Mystic Enchantment has fashionable mahogany black lacquered foliage and fire engine red blooms with a dark centre. Mystic Enchantment maintains a tidy habit; is superb in containers, mass planted for impact among native grasses, and is very pest and disease resistant. Plant in full sun in moist but well drained soils. Mystic Enchantment will grow to a height of 80 cm by 60 cm if desired.

H 80cm W60cm Spring/Summer

mahogany black lacquered

Upright

cut

Heat and cold tolerant

8+

Licence available world wide