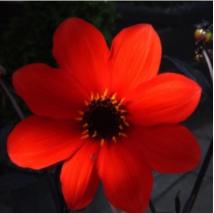

## **Mystic Enchantment**

DAHLIA VARIABILIS

Mystic Enchantment has fashionable mahogany black lacquered foliage and fire engine red blooms with a dark centre. Mystic Enchantment maintains a tidy habit; is superb in containers, mass planted for impact among native grasses, and is very pest and disease resistant. Plant in full sun in moist but well drained soils. Mystic Enchantment will grow to a height of 80 cm by 60 cm if desired.

H 80cm W60cm Spring/Summer

mahogany black lacquered

Upright

cut

Heat and cold tolerant

8+

Licence available world wide