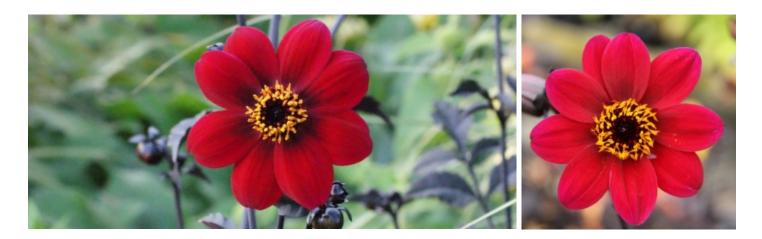

## **Mystic Wonder**

DAHLIA HYBRID

The dahlia hybrid 'Mystic Wonder' bears glossy beet-red foliage and dark red blooms on sturdy compact plants that do not need staking. The single, eight-petaled, blood-red blossoms of 'Mystic Wonder' have a contrasting reddish-brown eye. The strong, dense, well-branched plants stand up to rain and wind.