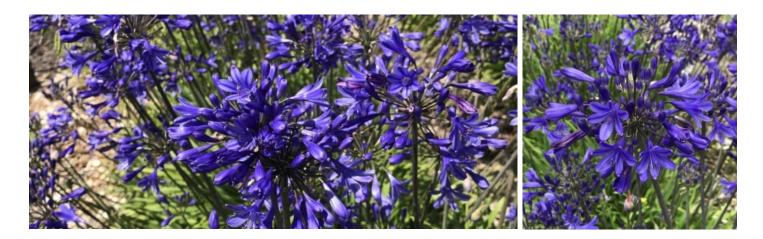

## **Brilliant Blue**

CAMPANULAS X

Agapanthus 'Brilliant Blue' impresses with its masses of rich dark blue-purple flowers.

A prolific flowerer, 'Brilliant Blue' will shower you with blooms from spring to late summer, setting up to an incredible 100 flowers once mature.

With this intense colour and stunning flowering power 'Brilliant Blue' makes a wonderful pot and patio plant, beautiful in mass plantings and a lovely addition to any cut flower garden.

SIZE **BLOOM TIME** FOLIAGE HABIT **PROPAGATION METHODS** HARDINESS **USDA HARDINESS ZONES** LICENCE **PROTECTION STATUS** 

H 0.6m x W 0.6m Rich blue flower Green Compact and clumping TC and divisions Heat and cold tolerant 6-9 Licence available world wide USPP25966